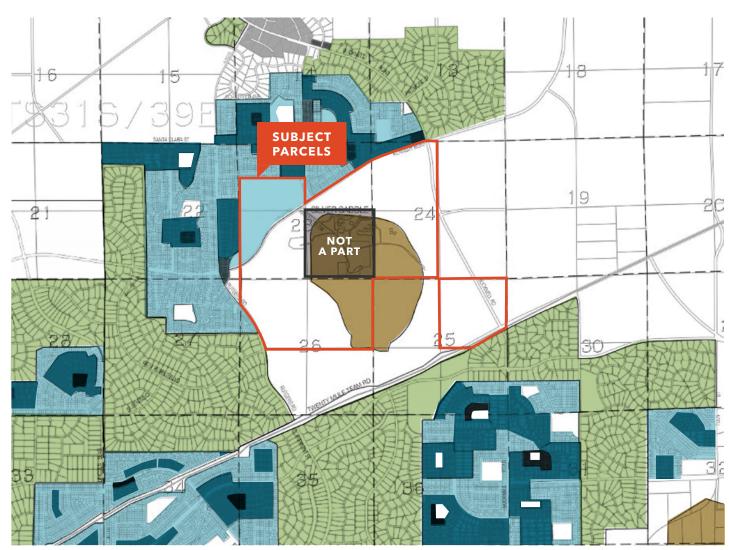

mate. Recipient of this report must verify the information and bears all risk for any inaccuracies.



## Vacant Land, California City

**CALIFORNIA** 



## **PROPERTY OVERVIEW**

Price \$919,746.00

Price / Acre \$900.00 per acre

Size **±1,021.94 AC** 

Address California City, CA

APN's **457-020-05**,

457-020-13, 457-020-14, 457-020-16,

457-020-16, 457-020-25, 457-030-04, 457-030-05,

457-030-03, 457-030-10

Electricity To a small part of the

property

The Sale of the Property is subject to approval by the Superior Court of the State of California for the County of San Diego.

**TERESIA KNIGHT** 951.217.4229

teresia.knight@kidder.com

LIC N° 01228241





# Vacant Land, California City

CALIFORNIA

## Site Map





# Vacant Land, California City

**CALIFORNIA** 

## Zoning Map





### KIDDER.COM



# Vacant Land, California City

**CALIFORNIA** 



### KIDDER.COM

This information supplied herein is from sources we deem reliable. It is provided without any representation, warranty, or guarantee, expressed or implied as to its accuracy. Prospective Buyer or Tenant should conduct an independent investigation and verification of all matters deemed to be material, including, but not limited to, statements of income and expenses. Consult your attorney, accountant, or other professional advisor.