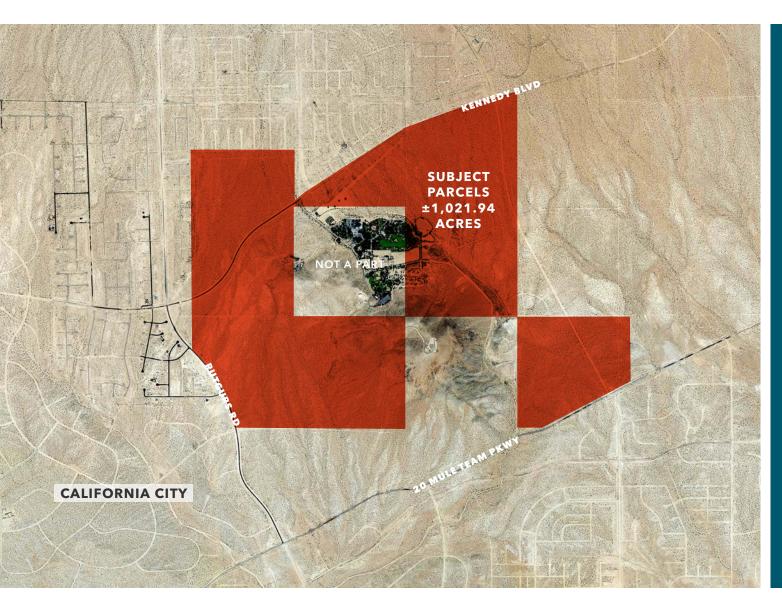

ts of any tenant, or any tenant's plans or intentions to continue its occupancy of the subject property. The information contained in this Marketing Brochure has been obtained from sources we believe to be reliable; however, Kidder Mathews has not verified, and will not verify, any of the information contained herein, nor has Kidder Mathews conducted any investigation regarding these matters and makes no warranty or representation whatsoever regarding the accuracy or completeness of the information provided. All potential buyers must take appropriate measures to verify all of the information. References to square footage or age are approximate. Recipient of this report must verify the information and bears all risk for any inaccuracies.



## Vacant Land, California City

**CALIFORNIA** 



## **PROPERTY OVERVIEW**

Price \$919,746.00

Price / Acre \$900.00 per acre

Size **±1,021.94 AC** 

Address California City, CA

APN's **457-020-05**,

457-020-13, 457-020-14, 457-020-16,

457-020-16, 457-020-25, 457-030-04, 457-030-05,

457-030-03, 457-030-10

Electricity To a small part of the

property

The Sale of the Property is subject to approval by the Superior Court of the State of California for the County of San Diego.

**TERESIA KNIGHT** 951.217.4229

teresia.knight@kidder.com

LIC N° 01228241





# Vacant Land, California City

CALIFORNIA

## Site Map





# Vacant Land, California City

**CALIFORNIA** 

## Zoning Map





### KIDDER.COM



# Vacant Land, California City

**CALIFORNIA** 



### KIDDER.COM

This information supplied herein is from sources we deem reliable.