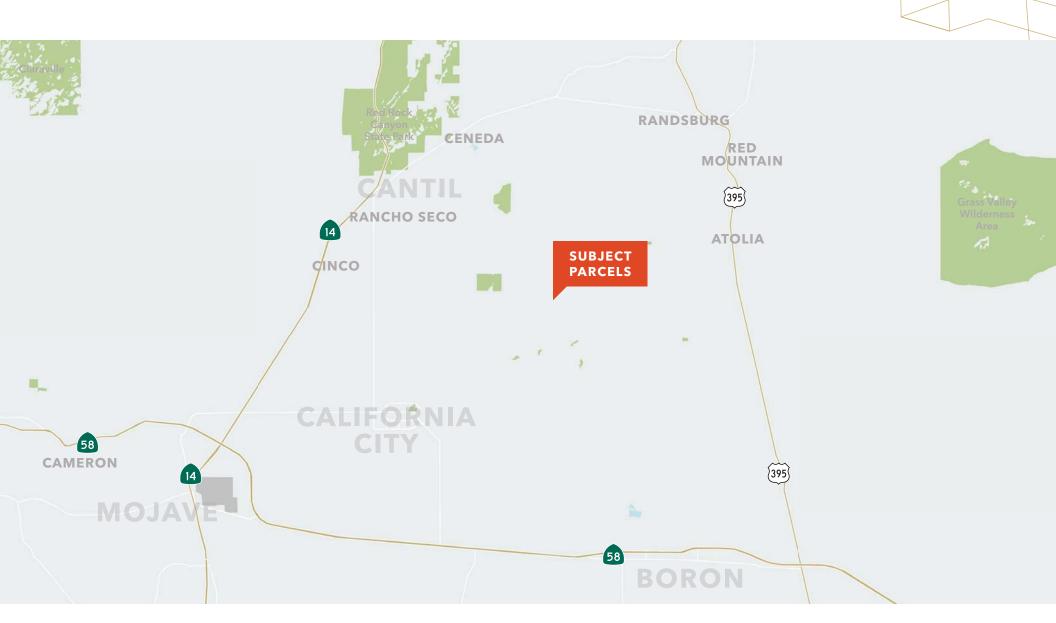

## Vacant Land, California City

**CALIFORNIA** 

## **PROPERTY OVERVIEW**

Price \$919,746.00

Price / Acre \$900.00 per acre

Size **±1,021.94 AC** 

Address California City, CA

APN's **457-020-05**,

457-020-13, 457-020-14, 457-020-16,

457-020-16, 457-020-25, 457-030-04, 457-030-05,