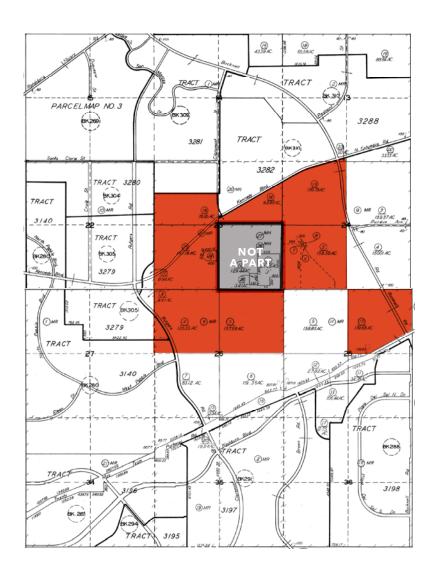

ll of the information. References to square footage or age are approximate. Recipient of this report must verify the information and bears all risk for any inaccuracies.



## Vacant Land, California City

**CALIFORNIA** 



## **PROPERTY OVERVIEW**

Price \$919,746.00

Price / Acre \$900.00 per acre

Size **±1,021.94 AC** 

Address California City, CA

APN's **457-020-05**,

457-020-13, 457-020-14, 457-020-16,

457-020-16, 457-020-25, 457-030-04, 457-030-05,

457-030-03, 457-030-10

Electricity To a small part of the

property

The Sale of the Property is subject to approval by the Superior Court of the State of California for the County of San Diego.

**TERESIA KNIGHT** 951.217.4229

teresia.knight@kidder.com

LIC N° 01228241





# Vacant Land, California City

CALIFORNIA

## Site Map





# Vacant Land, California City

**CALIFORNIA** 

## Zoning Map





### KIDDER.COM



# Vacant Land, California City

**CALIFORNIA** 



### KIDDER.COM

This information supplied herein is from sources we deem reliable. It is provided without any representation, warranty, or guarantee, expressed or implied as to its accuracy. Prospective Buyer or Tenant should conduct an independent investigation and verification of all matters deemed to be material, including, but not limited to, statements of income and expenses. Consult your attorney, accountant, or other professional advisor.