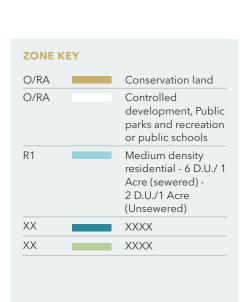

ximate. Recipient of this report must verify the information and bears all risk for any inaccuracies.



## Vacant Land, California City

**CALIFORNIA** 



## **PROPERTY OVERVIEW**

Price \$919,746.00

Price / Acre \$900.00 per acre

Size **±1,021.94 AC** 

Address California City, CA

APN's **457-020-05**,

457-020-13, 457-020-14, 457-020-16,

457-020-16, 457-020-25, 457-030-04, 457-030-05,

457-030-03, 457-030-10

Electricity To a small part of the

property

The Sale of the Property is subject to approval by the Superior Court of the State of California for the County of San Diego.

**TERESIA KNIGHT** 951.217.4229

teresia.knight@kidder.com

LIC N° 01228241





# Vacant Land, California City

CALIFORNIA

## Site Map





# Vacant Land, California City

**CALIFORNIA** 

## Zoning Map





### KIDDER.COM



# Vacant Land, California City

**CALIFORNIA** 



### KIDDER.COM

This information supplied herein is from sources we deem reliable. It is provided without any representation, warranty, or guarantee, expressed or implied as to its accuracy. Prospective Buyer or Tenant should conduct an independent investigation and verification of all matters deemed to be material, including, but not limited to, statements of income and expenses. Consult your attorney, accountant, or other professional advisor.