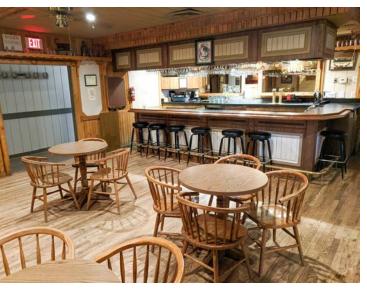

APNS 457-020-12, 457-020-27

**BUILDING A** (Two Story) 17 guest rooms

**BUILDING B** (Two Story) 20 guest rooms

**BUNGALOWS** (Two Buildings) 8 guest rooms

**COTTAGES** (One Building) 3 guest rooms

**CLUBHOUSE BUILDING** features a lobby, game room, billiards room, lounge, restaurant facility, commercial kitchen, and outdoor dining area