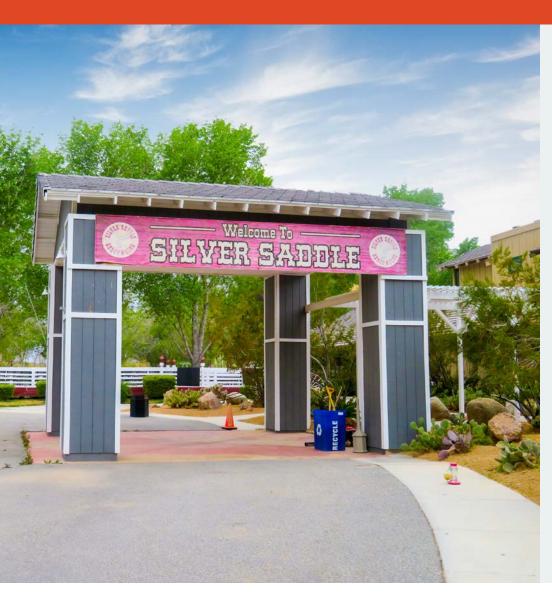

# Silver Saddle Ranch and Club Resort

20751 ARISTOTLE DRIVE, CALIFORNIA CITY, CA 93505

Approximately 129.44 acres of land, including multiple buildings totaling approximately 50,721 SF. Price \$1,874,500.00