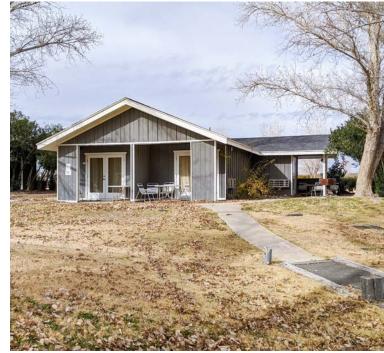

# Silver Saddle Ranch and Club Resort

20751 ARISTOTLE DRIVE, CALIFORNIA CITY, CA 93505

Approximately 129.44 acres of land, including multiple buildings totaling approximately 50,721 SF. Price \$1,874,500.00

APNS 457-020-12, 457-020-27

**BUILDING A** (Two Story) 17 guest rooms

**BUILDING B** (Two Story) 20 guest rooms

**BUNGALOWS** (Two Buildings) 8 guest rooms

**COTTAGES** (One Building) 3 guest rooms

**CLUBHOUSE BUILDING** features a lobby, game room, billiards room, lounge, restaurant facility, commercial kitchen, and outdoor dining area

**TWO** swimming pools and Hot Tub with restrooms.

ADMINISTRATION building

**EQUESTRIAN CENTER** with stables

**CORRALS** and Rodeo Ring

**LARGE** central private lake with boat launch

**MULTIPLE** pull-through RV spaces with full hookups

**MULTIPLE** campground spaces for tents/small RV's

**CONFERENCE** center

**TWO** small Movie Theaters

TRADING post building

**ONE** Mobile Home

**BOAT** house

**SPA** facility