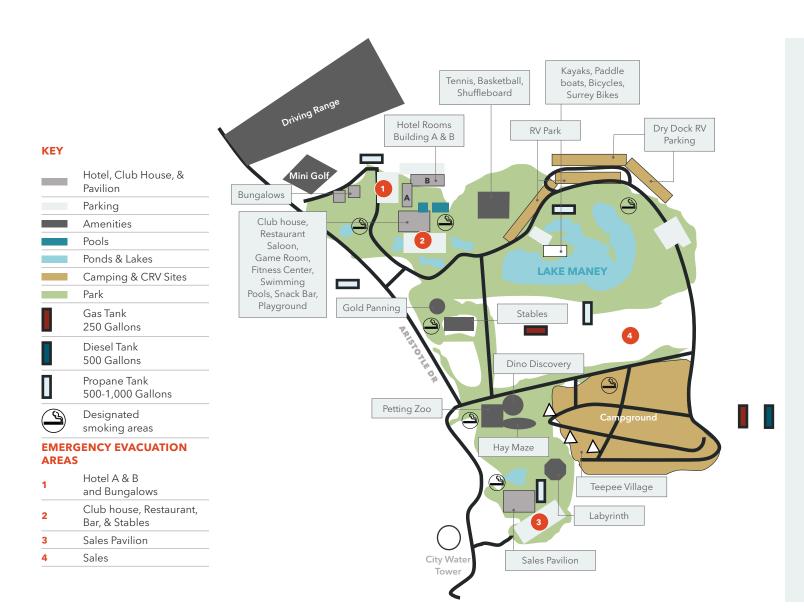

APNS 457-020-12, 457-020-27

**BUILDING A** (Two Story) 17 guest rooms

**BUILDING B** (Two Story) 20 guest rooms

**BUNGALOWS** (Two Buildings) 8 guest rooms

**COTTAGES** (One Building) 3 guest rooms

**CLUBHOUSE BUILDING** features a lobby, game room, billiards room, lounge, restaurant facility, commercial kitchen, and outdoor dining area

**TWO** swimming pools and Hot Tub with restrooms.

ADMINISTRATION building

**EQUESTRIAN CENTER** with stables

**CORRALS** and Rodeo Ring

**LARGE** central private lake with boat launch

**MULTIPLE** pull-through RV spaces with full hookups

**MULTIPLE** campground spaces for tents/small RV's

**CONFERENCE** center

**TWO** small Movie Theaters

TRADING post building

**ONE** Mobile Home

**BOAT** house

**SPA** facility

#### **RECREATIONAL FACILITIES**

Miniature Golf Course

**Driving Range** 

Petting Zoo area

Tennis, Basketball and Shuffleboard courts

Children's Playground

Exercise Room

This property is under Receivership. The Sale must be approved by the Court. Property is sold in it's "AS-IS, WHERE-AS" Condition.