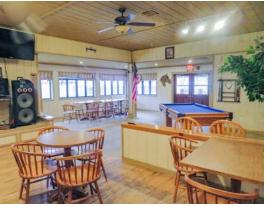

APNS 457-020-12, 457-020-27

**BUILDING A** (Two Story) 17 guest rooms

**BUILDING B** (Two Story) 20 guest rooms

**BUNGALOWS** (Two Buildings) 8 guest rooms

**COTTAGES** (One Building) 3 guest rooms

**CLUBHOUSE BUILDING** features a lobby, game room, billiards room, lounge, restaurant facility, commercial kitchen, and outdoor dining area